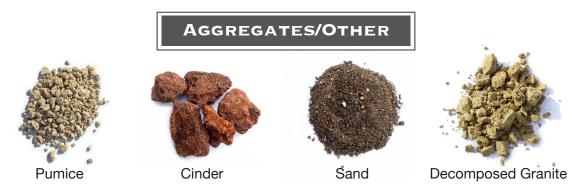

## Aggregates/Other

| Decomposed Granite | \$28/yd |
|--------------------|---------|
| Sand               | \$38/yd |
| Cinder 1"- 1 1/2"  | \$38/yd |

### Soil/Dirt

| •••••••••••••••••••••••••••••••••••••••    |          |
|--------------------------------------------|----------|
| Fill Dirt                                  | \$5/yd   |
| Topsoil                                    | \$25/yd  |
| Aged Forest Humus (OMRI Organic Certified) | \$38/yd  |
| 70/30 Topsoil/Humus Mix                    | \$35/yd  |
| Garden Blend Soil                          | \$85/yd  |
| Rogue Soil Launch Pad Bulk Soil (Seasonal) | \$125/yd |
| Pumice 3/8"-3/16"                          | \$45/yd  |
|                                            |          |