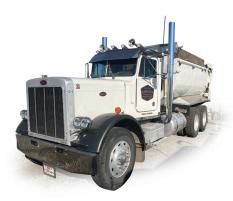

| Roo | ck |
|-----|----|
|-----|----|

| Medium-Duty 14' Flatbed                | \$95/hr        |
|----------------------------------------|----------------|
| Medium-Duty Dump Truck (Up to 10 Yards | ) \$95/hr      |
| Bobtail (Up to 20 Yards)               | \$120/hr       |
| Truck & Transfer (Up to 40 Yards)      | \$140/hr       |
| Fifth-Wheel Day Cab (Truck only)       | \$115/hr       |
| 45' Flatbed                            | \$125/hr       |
| End Dump Trailer                       | \$135/hr       |
| Water Truck                            | Call for Price |

## **Trucking & Delivery Options**

Oregon Garden Warehouse offers a full line of local and regional delivery & trucking options. From up to 10-yard capacity medium-duty dump trucks to 20-yard bobtails to 40-yard truck & transfers to 14' and 45' flatbeds, OGW can handle just about anything your project requires including water delivery.

Conveniently located off of South Pacific Highway between Medford and Phoenix.

Serving Southern Oregon & Northern California

40' Flatbed

Truck and Transfer

Water Truck

Medium Duty Flatbed

Medium Duty Dump

**Bobtail** 