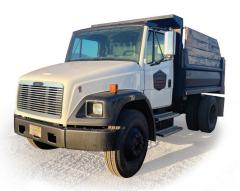

| Roo | ck |
|-----|----|
|-----|----|

| Medium-Duty 14' Flatbed                | \$95/hr        |
|----------------------------------------|----------------|
| Medium-Duty Dump Truck (Up to 10 Yards | ) \$95/hr      |
| Bobtail (Up to 20 Yards)               | \$120/hr       |
| Truck & Transfer (Up to 40 Yards)      | \$140/hr       |
| Fifth-Wheel Day Cab (Truck only)       | \$115/hr       |
| 45' Flatbed                            | \$125/hr       |
| End Dump Trailer                       | \$135/hr       |
| Water Truck                            | Call for Price |

## **Trucking & Delivery Options**

Oregon Garden Warehouse offers a full line of local and regional delivery & trucking options. From up to 10-yard capacity medium-duty dump trucks to 20-yard bobtails to 40-yard truck & transfers to 14' and 45' flatbeds, OGW can handle just about anything your project requires including water delivery.

Conveniently located off of South Pacific Highway between Medford and Phoenix.

Serving Southern Oregon & Northern California

40' Flatbed

Truck and Transfer

Water Truck

Medium Duty Flatbed

Medium Duty Dump

**Bobtail** 