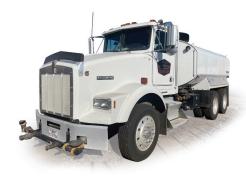

| Roo | ck |
|-----|----|
|-----|----|

| Medium-Duty 14' Flatbed                | \$95/hr        |
|----------------------------------------|----------------|
| Medium-Duty Dump Truck (Up to 10 Yards | ) \$95/hr      |
| Bobtail (Up to 20 Yards)               | \$120/hr       |
| Truck & Transfer (Up to 40 Yards)      | \$140/hr       |
| Fifth-Wheel Day Cab (Truck only)       | \$115/hr       |
| 45' Flatbed                            | \$125/hr       |
| End Dump Trailer                       | \$135/hr       |
| Water Truck                            | Call for Price |

## **Trucking & Delivery Options**

Oregon Garden Warehouse offers a full line of local and regional delivery & trucking options. From up to 10-yard capacity medium-duty dump trucks to 20-yard bobtails to 40-yard truck & transfers to 14' and 45' flatbeds, OGW can handle just about anything your project requires including water delivery.

Conveniently located off of South Pacific Highway between Medford and Phoenix.

Serving Southern Oregon & Northern California

40' Flatbed

Truck and Transfer

Water Truck

Medium Duty Flatbed

Medium Duty Dump

**Bobtail** 