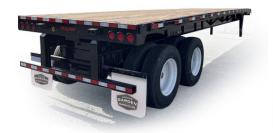

| Roo | ck |
|-----|----|
|-----|----|

| Medium-Duty 14' Flatbed                | \$95/hr        |
|----------------------------------------|----------------|
| Medium-Duty Dump Truck (Up to 10 Yards | ) \$95/hr      |
| Bobtail (Up to 20 Yards)               | \$120/hr       |
| Truck & Transfer (Up to 40 Yards)      | \$140/hr       |
| Fifth-Wheel Day Cab (Truck only)       | \$115/hr       |
| 45' Flatbed                            | \$125/hr       |
| End Dump Trailer                       | \$135/hr       |
| Water Truck                            | Call for Price |

## **Trucking & Delivery Options**

Oregon Garden Warehouse offers a full line of local and regional delivery & trucking options. From up to 10-yard capacity medium-duty dump trucks to 20-yard bobtails to 40-yard truck & transfers to 14' and 45' flatbeds, OGW can handle just about anything your project requires including water delivery.

Conveniently located off of South Pacific Highway between Medford and Phoenix.

Serving Southern Oregon & Northern California

40' Flatbed

Truck and Transfer

Water Truck

Medium Duty Flatbed

Medium Duty Dump

**Bobtail** 