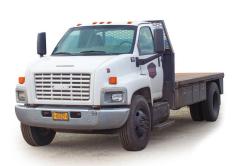

| Roo | ck |
|-----|----|
|-----|----|

| Medium-Duty 14' Flatbed                | \$95/hr        |
|----------------------------------------|----------------|
| Medium-Duty Dump Truck (Up to 10 Yards | ) \$95/hr      |
| Bobtail (Up to 20 Yards)               | \$120/hr       |
| Truck & Transfer (Up to 40 Yards)      | \$140/hr       |
| Fifth-Wheel Day Cab (Truck only)       | \$115/hr       |
| 45' Flatbed                            | \$125/hr       |
| End Dump Trailer                       | \$135/hr       |
| Water Truck                            | Call for Price |

## **Trucking & Delivery Options**

Oregon Garden Warehouse offers a full line of local and regional delivery & trucking options. From up to 10-yard capacity medium-duty dump trucks to 20-yard bobtails to 40-yard truck & transfers to 14' and 45' flatbeds, OGW can handle just about anything your project requires including water delivery.

Conveniently located off of South Pacific Highway between Medford and Phoenix.

Serving Southern Oregon & Northern California

40' Flatbed

Truck and Transfer

Water Truck

Medium Duty Flatbed

Medium Duty Dump

**Bobtail** 