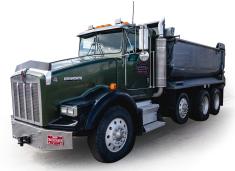

| Roo | ck |
|-----|----|
|-----|----|

| Medium-Duty 14' Flatbed                | \$95/hr        |
|----------------------------------------|----------------|
| Medium-Duty Dump Truck (Up to 10 Yards | ) \$95/hr      |
| Bobtail (Up to 20 Yards)               | \$120/hr       |
| Truck & Transfer (Up to 40 Yards)      | \$140/hr       |
| Fifth-Wheel Day Cab (Truck only)       | \$115/hr       |
| 45' Flatbed                            | \$125/hr       |
| End Dump Trailer                       | \$135/hr       |
| Water Truck                            | Call for Price |

## **Trucking & Delivery Options**

Oregon Garden Warehouse offers a full line of local and regional delivery & trucking options. From up to 10-yard capacity medium-duty dump trucks to 20-yard bobtails to 40-yard truck & transfers to 14' and 45' flatbeds, OGW can handle just about anything your project requires including water delivery.

Conveniently located off of South Pacific Highway between Medford and Phoenix.

Serving Southern Oregon & Northern California

40' Flatbed

Truck and Transfer

Water Truck

Medium Duty Flatbed

Medium Duty Dump

**Bobtail** 